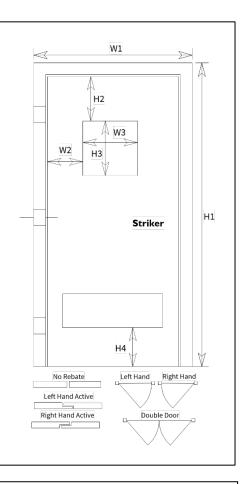

| Bill of Qty #  |    | Door       | • # | Туре          | WI       | HI               | Finish Thickness | Edge Strip | Location |  |  |
|----------------|----|------------|-----|---------------|----------|------------------|------------------|------------|----------|--|--|
|                |    |            |     |               |          |                  |                  |            |          |  |  |
| Glass Openings |    |            |     |               | Air Vent | Air Vent Opening |                  |            |          |  |  |
| <b>W</b> 2     | H2 | <b>W</b> 3 | H3  | Configuration | Width    | Height           | H4               | Seal       | Groove   |  |  |
|                |    |            |     |               |          |                  |                  |            |          |  |  |
| Note           | s  |            |     |               | H        | L                |                  |            |          |  |  |

| Bill of Qty # |         | Door #     |    | Туре          | WI       | HI      | Finish Thickness | Edge Strip | Location |
|---------------|---------|------------|----|---------------|----------|---------|------------------|------------|----------|
| Glass O       | penings |            |    |               | Air Vent | Opening |                  |            |          |
| <b>W</b> 2    | H2      | <b>W</b> 3 | H3 | Configuration | Width    | Height  | H4               | Seal       | Groove   |
| Note          | s       |            |    |               |          |         |                  |            |          |

| Bill of Qty #  |    | Door #     |    | Туре          | WI               | HI     | Finish Thickness | Edge Strip | Location |
|----------------|----|------------|----|---------------|------------------|--------|------------------|------------|----------|
| Glass Openings |    |            |    |               | Air Vent Opening |        |                  |            |          |
| <b>W</b> 2     | H2 | <b>W</b> 3 | H3 | Configuration | Width            | Height | H4               | Seal       | Groove   |
|                |    |            |    |               |                  |        |                  |            |          |
| Note           | S  |            |    |               |                  |        |                  |            |          |

| Bill of Qty # |         | Door #     |    | Туре          | WI       | HI      | Finish Thickness | Edge Strip | Location |
|---------------|---------|------------|----|---------------|----------|---------|------------------|------------|----------|
| Glass O       | penings |            |    |               | Air Vent | Opening |                  |            |          |
| W2            | H2      | <b>W</b> 3 | H3 | Configuration | Width    | Height  | H4               | Seal       | Groove   |
| Note          | s       |            |    |               |          |         |                  |            |          |